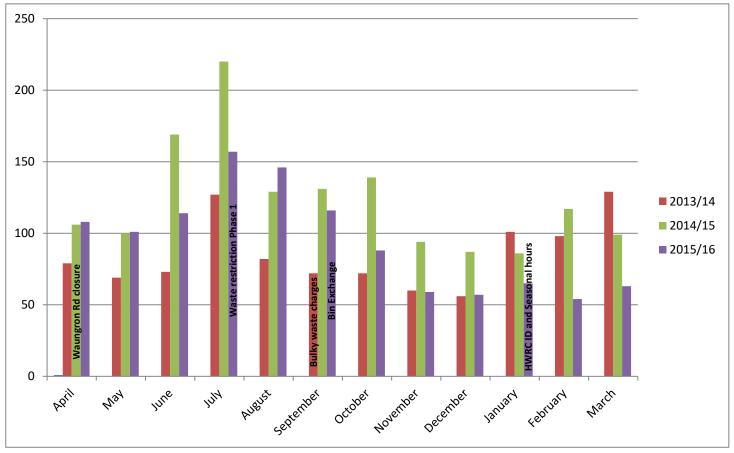

e very little policy change in 2014/15, this is the year that reports of incorrect presentation peaked
- As already referenced, if a customer was to make a report online re: incorrect waste presentation, it is likely to be statistically reported as fly-tipping/waste accumulations. This is an improvement opportunity for when the new CRM system is implemented
- We would have anticipated early/late bag reports being higher in 2015/16 as a result of waste restrictions. However, this has not been the case. This may be due to the more proactive neighbourhood services approach, removing waste before it becomes a customer concern.

The fly-tipping reports have also been broken down into months, to draw a comparison in how the relevant policy changes have made a difference between 2013/14-2015/16



# Key policy change trends

- There are no significant trends that can be drawn, directly as a result of policy change. Although Waungron Road closed in 2014/15, there is no reason why that would have a direct impact on the number of early/late bags reported.
- June/July show a clear increase in the number of reports of incorrect waste presentation. This can be attributed to the annual "Get it Out for Cardiff" student move out
- There is no clear evidence to state why reports were so much higher in 2014/15; however, it is encouraging to see that despite the significant waste restriction policy change in 2015/16 reports of early/late bags have decreased. This is likely to be due to the more proactive clearance of waste, the increase of which is reflected in the fly-capture figures in sect