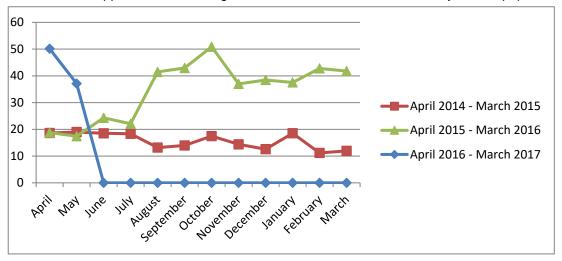

**LEAMS Performance** – Towards the end of the meeting I asked a question as to why LEAMS performance fell sharply during the period September 2016 to March 2017 and then rapidly improved in the period March 2017 to May 2017. An officer suggested some reasons for this sudden rise and fall, however, was unable pinpoint the exact reasons for the deviation. I'd be grateful if you could investigate the reason(s) for the sudden fall and rise in LEAMS performance and report your findings back to the Committee.