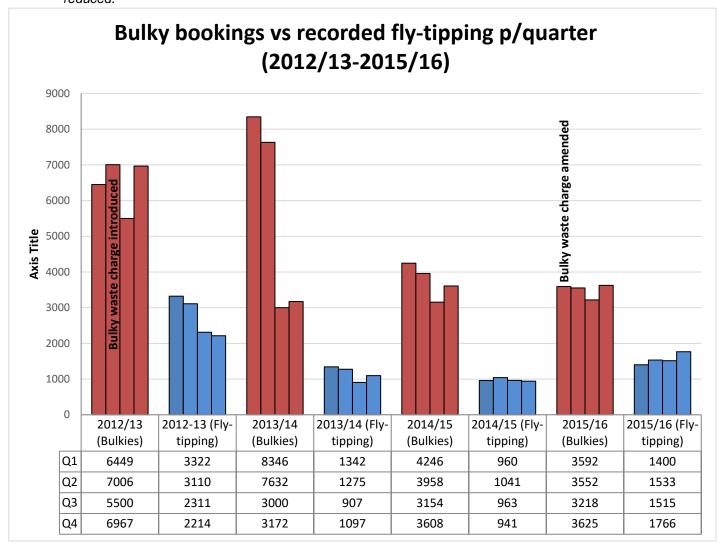

Fly Tipping – The item highlighted that fly tipping had increased by 28% between 2015/16 and 2016/17; the Committee was concerned by this large rise in a relatively short period of time. You explained that managing fly tipping levels was a challenge, and that the increase was partly due to changing definitions and reporting standards. I would be grateful if you could provide the Committee with the following:

- The fly tipping definition that the Council is currently working against;
- A summary of the way that fly tipping incidents are currently reported and logged;
- Information on the changing fly tipping definitions and reporting approaches for the last five years;
- A breakdown of the fly tipping incidents by type on a ward by ward basis for 2015/16, 2016/17 and 2017/18 to date.