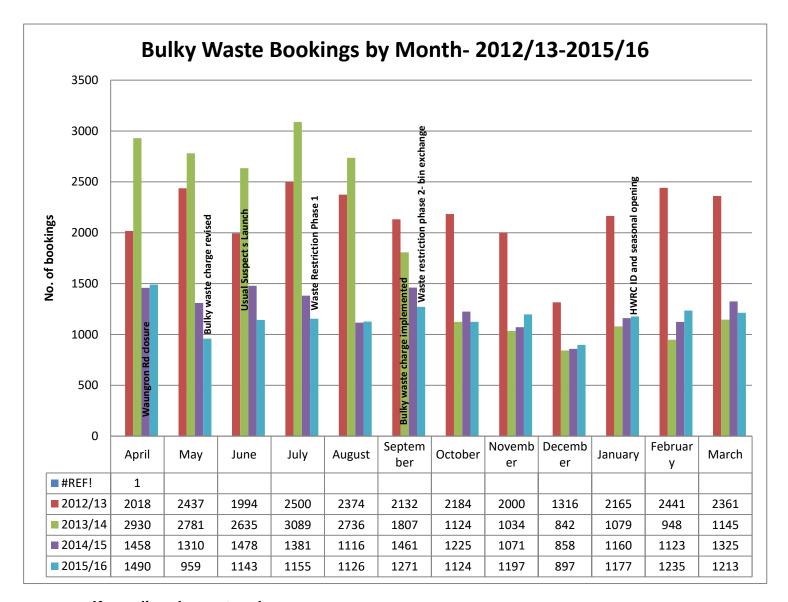

ly-capture figures in section 1.

#### Bulky waste bookings

There are a number of data sources that can be considered side by side, to determine whether the introduction of a bulky waste charge has increased fly-tipping.

As anticipated, the number of bulky waste bookings has reduced year on year, with almost 12,000 less bookings in 2015/16 in comparison with 2012/13. This can be attributed to charges for collections being implemented, along with an increased awareness of re-use charities available to collect for free. Re-use charities are pushed as a priority for collections, due to their social and economic benefits.



The bulky waste bookings have also been broken down into months, to draw a comparison in how the relevant policy changes have made a difference between 2013/14-2015/16



# Key policy change trends

- It is interesting to note that bulky waste bookings increased in the months following the amended charge in May 2015/16. Although not significant increases, it does suggest that removal of the free provision has led to residents booking items in, rather than simply cancelling the request.
- The launch of the Usual Suspects campaign in June 2013 may have contributed to an increase in the amount of items booked in for collection. There was a lot of awareness of the penalties for fly-tipping during this time, therefore possibly encouraging responsible disposal.
- The number of bulky waste collections per month is now much lower since charges have been implemented.

## Section 3: Bulky Waste bookings vs Fly-capture reports by Quarter

It was assumed that bulky w