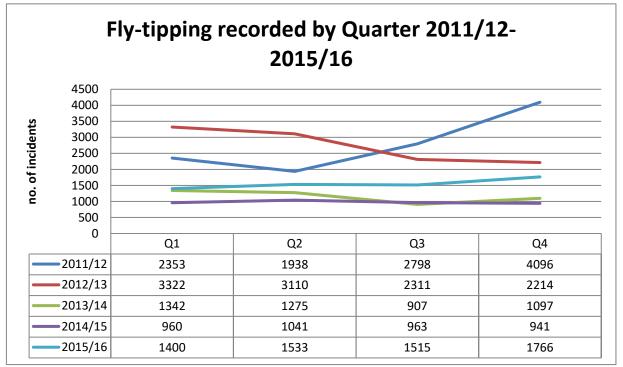

Fly Tipping – The item highlighted that fly tipping had increased by 28% between 2015/16 and 2016/17; the Committee was concerned by this large rise in a relatively short period of time. You explained that managing fly tipping levels was a challenge, and that the increase was partly due to changing definitions and reporting standards. I would be grateful if you could provide the Committee with the following:

- Members would like to know when the Wedal Road Household Waste Recycling Centre will be closing and have confirmation as to whether the site will be redeveloped into reuse facility;
- During the earlier item titled 'Managing Street Cleanliness & Total Street Scene in Cardiff', the Committee noted that there had been a 28% increase in fly tipping between 2015/16 and 2016/17. I would be grateful if you could provide an analysis of fly tipping in the east of the city for the period 2015/16 to 2017/18.