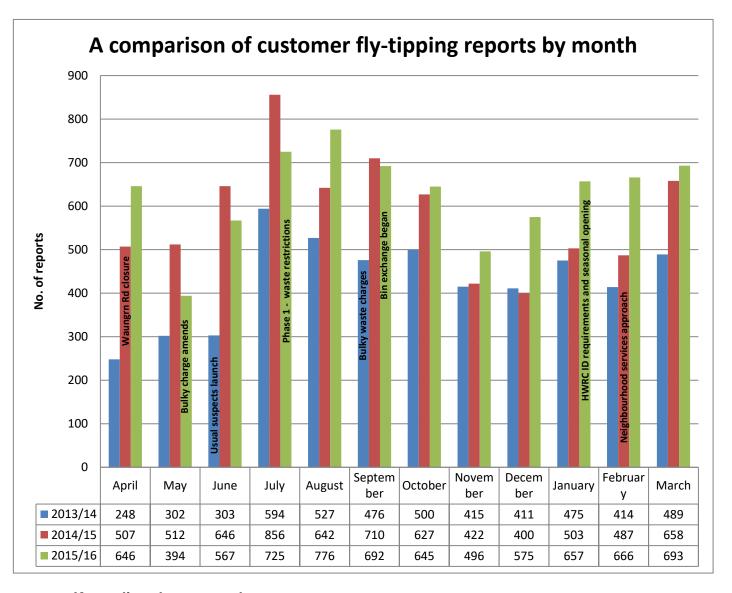

Fly Tipping – The item highlighted that fly tipping had increased by 28% between 2015/16 and 2016/17; the Committee was concerned by this large rise in a relatively short period of time. You explained that managing fly tipping levels was a challenge, and that the increase was partly due to changing definitions and reporting standards. I would be grateful if you could provide the Committee with the following:

- Members would like to know when the Wedal Road Household Waste Recycling Centre will be closing and have confirmation as to whether the site will be redeveloped into reuse facility;
- During the earlier item titled 'Managing Street Cleanliness & Total Street Scene in Cardiff', the Committee noted that there had been a 28% increase in fly tipping between 2015/16 and 2016/17. I would be grateful if you could provide an analysis of fly tipping in the east of the city for the period 2015/16 to 2017/18.