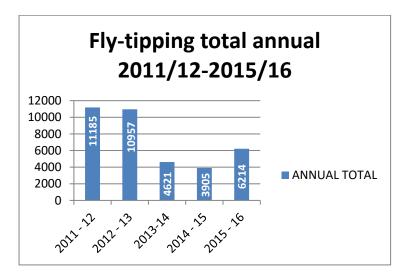

Fly Tipping – The item highlighted that fly tipping had increased by 28% between 2015/16 and 2016/17; the Committee was concerned by this large rise in a relatively short period of time. You explained that managing fly tipping levels was a challenge, and that the increase was partly due to changing definitions and reporting standards. I would be grateful if you could provide the Committee with the following:

- Members would like to know when the Wedal Road Household Waste Recycling Centre will be closing and have confirmation as to whether the site will be redeveloped into reuse facility;
- During the earlier item titled 'Managing Street Cleanliness & Total Street Scene in Cardiff', the Committee noted that there had been a 28% increase in fly tipping between 2015/16 and 2016/17. I would be grateful if you could provide an analysis of fly tipping in the east of the city for the period 2015/16 to 2017/18.