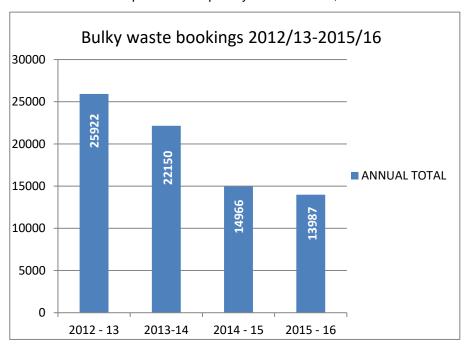

change in 2015/16 reports of early/late bags have decreased. This is likely to be due to the more proactive clearance of waste, the increase of which is reflected in the fly-capture figures in section 1.

#### Bulky waste bookings

There are a number of data sources that can be considered side by side, to determine whether the introduction of a bulky waste charge has increased fly-tipping.

As anticipated, the number of bulky waste bookings has reduced year on year, with almost 12,000 less bookings in 2015/16 in comparison with 2012/13. This can be attributed to charges for collections being implemented, along with an increased awareness of re-use charities available to collect for free. Re-use charities are pushed as a priority for collections, due to their social and economic benefits.



The bulky waste bookings have also been broken down into months, to draw a comparison in how the relevant policy changes have made a difference between 2013/14-2015/16



# Key policy change trends

- It is interesting to note that bulky waste bookings increased in the months following the amended charge in May 2015/16. Although not significant increases, it does suggest that removal of the free provision has led to residents booking items in, rather than simply cancelling the request.
- The launch of the Usual Suspects campaign in June 2013 may have contributed to an increase in the amount of items booked in for collection. There was a lot of awareness of the penalties for fly-tipping during this time, therefore possibly encouraging responsible disposal.
- The number of bulky waste coll