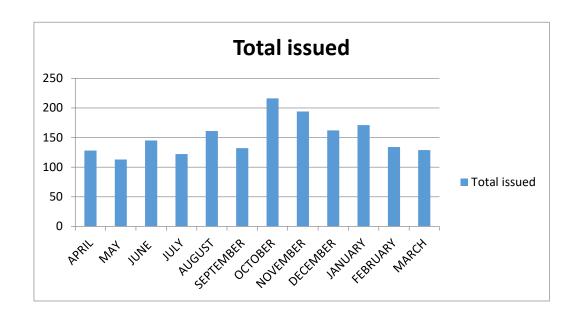

#### Fines

The statistics requested for activities ward by ward for 2016-17 and 2017-18 to date is attached.