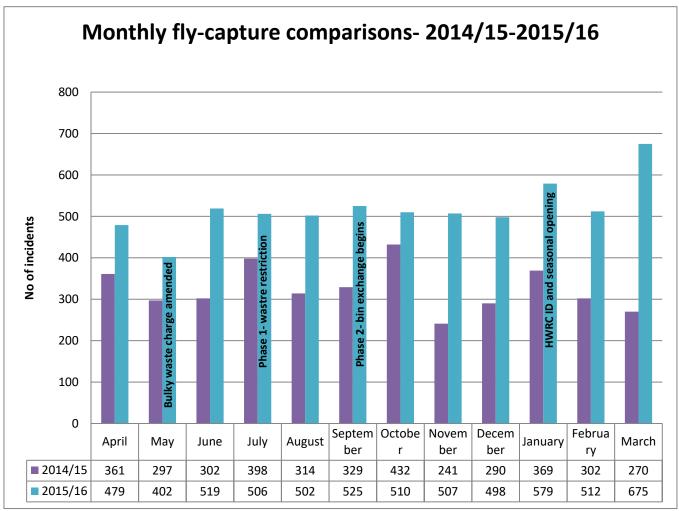

Fly Tipping – The item highlighted that fly tipping had increased by 28% between 2015/16 and 2016/17; the Committee was concerned by this large rise in a relatively short period of time. You explained that managing fly tipping levels was a challenge, and that the increase was partly due to changing definitions and reporting standards. I would be grateful if you could provide the Committee with the following:

- Members would like to know when the Wedal Road Household Waste Recycling Centre will be closing and have confirmation as to whether the site will be redeveloped into reuse facility;
- During the earlier item titled 'Managing Street Cleanliness & Total Street Scene in Cardiff', the Committee noted that there had been a 28% increase in fly tipping between 2015/16 and 2016/17. I would be grateful if you could provide an analysis of fly tipping in the east of the city for the period 2015/16 to 2017/18.