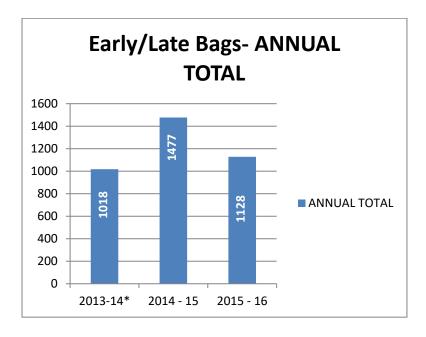

Fly Tipping – The item highlighted that fly tipping had increased by 28% between 2015/16 and 2016/17; the Committee was concerned by this large rise in a relatively short period of time. You explained that managing fly tipping levels was a challenge, and that the increase was partly due to changing definitions and reporting standards. I would be grateful if you could provide the Committee with the following:

- Members would like to know when the Wedal Road Household Waste Recycling Centre will be closing and have confirmation as to whether the site will be redeveloped into reuse facility;
- During the earlier item titled 'Managing Street Cleanliness & Total Street Scene in Cardiff', the Committee noted that there had been a 28% increase in fly tipping between 2015/16 and 2016/17. I would be grateful if you could provide an analysis of fly tipping in the east of the city for the period 2015/16 to 2017/18.