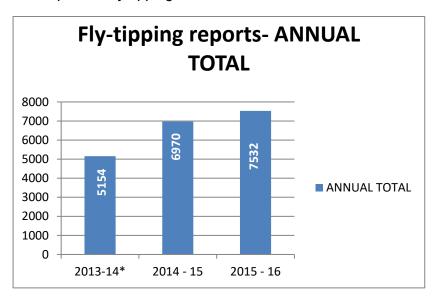

Fly Tipping – The item highlighted that fly tipping had increased by 28% between 2015/16 and 2016/17; the Committee was concerned by this large rise in a relatively short period of time. You explained that managing fly tipping levels was a challenge, and that the increase was partly due to changing definitions and reporting standards. I would be grateful if you could provide the Committee with the following:

- Members would like to know when the Wedal Road Household Waste Recycling Centre will be closing and have confirmation as to whether the site will be redeveloped into reuse facility;
- During the earlier item titled 'Managing Street Cleanliness & Total Street Scene in Cardiff', the Committee noted that there had been a 28% increase in fly tipping between 2015/16 and 2016/17. I would be grateful if you could provide an analysis of fly tipping in the east of the city for the period 2015/16 to 2017/18.